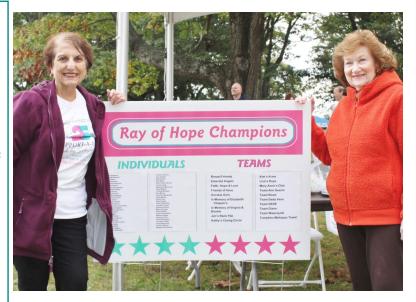

## BE A RAY OF HOPE CHAMPION.

## RAY OF HOPE CHAMPIONS ARE:

INDIVIDUALS who raise \$1,000 or more by September 27th

TEAM CAPTAINS whose Team raises a total of \$2,000 or more by September 27th

## RAY OF HOPE **CHAMPIONS RECEIVE** Your name listed on:

- **Our Ray of Hope Champions** display board, which we'll share in a photo on social media
- The Ray of Hope Champions roster on our website
- A Thank You ad in a local newspaper
- A Free Walk T-shirt